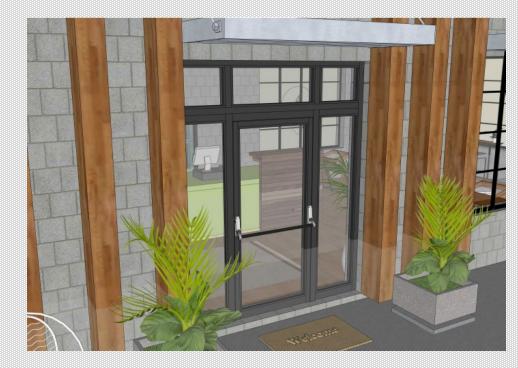

# 12 projects — cafe

Project designing a small café and counter using SketchUp, ARC104 Media II: Architectural