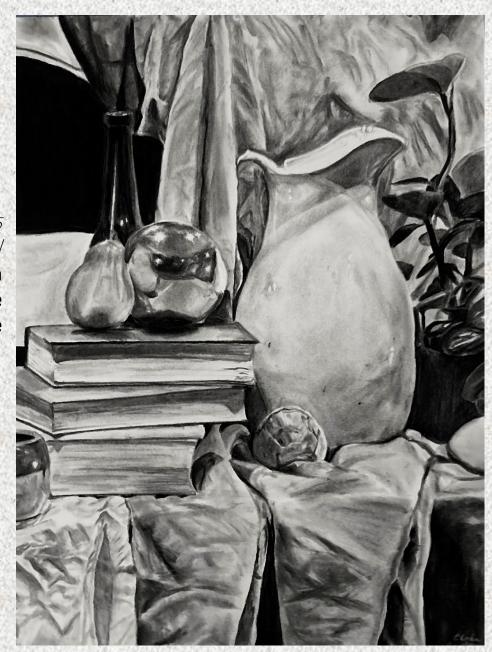

Midterm Still Life from Observation ART106
Drawing & Composition II

media chalk pastel on paper size 18" x 24" date March 2025

Midterm Still Life from Observation ART105

Drawing & Composition 1

charcoal on paper **media** 18" x 24" **size** November 2024 **date** 