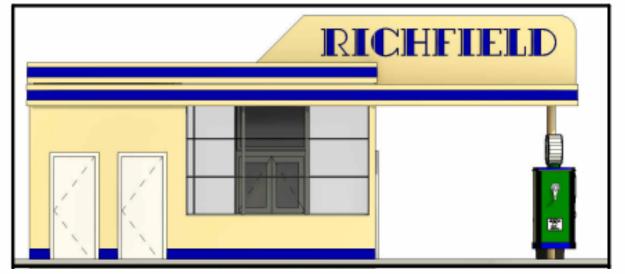

#### elevations

**CSC** 

Project replicating Richfield gas station using Revit, sheets showing perspective views, ARC104 Media II: Architectural

## 09 projects — gas station

Ground floor plan

Site plan

title ground floor, site scale 1/16" = 1'-0", 1/8' '= 1'0" date March 2025

North elevation

West elevation

title scale date exterior elevations 1/8'' = 1'-0''