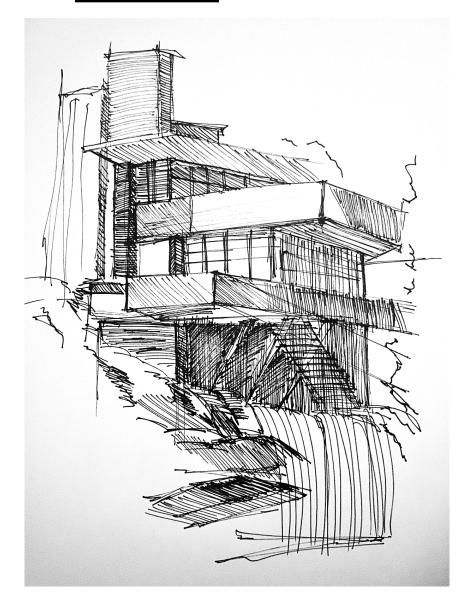

### O1 observation sketches

East Bridgewater High School—Symmetry Study

graphite on paper media 8" x 11.5" size May 2024 date

Falling Water Study

media pen on paper

11.5" x 8" size

September 2024 date