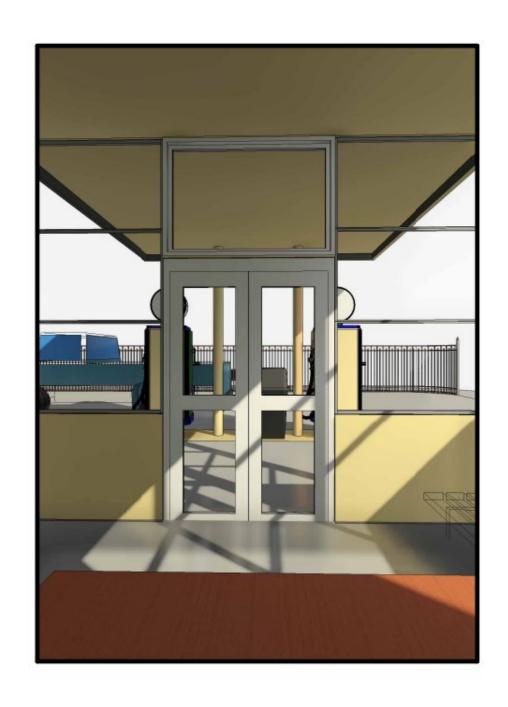

#### elevations

**CSC** 

Project replicating Richfield gas station using Revit, sheets showing perspective views, ARC104 Media II: Architectural

## 09 projects — gas station

Ground floor plan

Site plan

title ground floor, site scale 1/16" = 1'-0", 1/8' '= 1'0" date March 2025

North elevation

West elevation

title scale date exterior elevations 1/8'' = 1'-0''