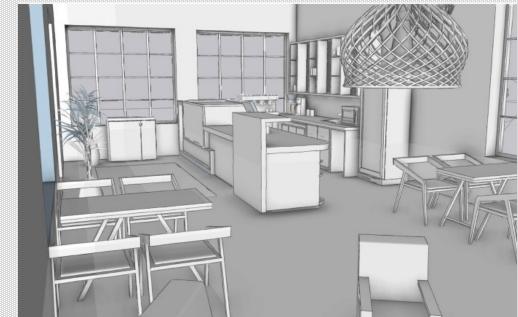

# 12 projects — cafe

Project designing a small café and counter using SketchUp, ARC104 Media II: Architectural