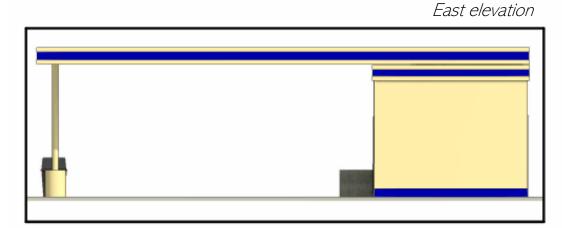

## 09 projects — gas station

Ground floor plan

Site plan

title ground floor, site scale 1/16" = 1'-0", 1/8' '= 1'0" date March 2025

North elevation

West elevation

title scale date exterior elevations 1/8'' = 1'-0''

March 2025

South elevation

**CSC** 

1/8'' = 1'-0'' (section) March 2025

date