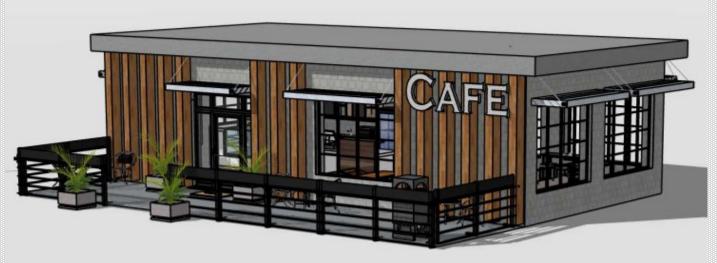

# 12 projects — cafe

Project designing a small café and counter using SketchUp, ARC104 Media II: Architectural

# 13 projects — cafe

title elevations scale 1/8" = 1'-0" (section) date Februrary 2025

#### North and South elevations

East and West elevations