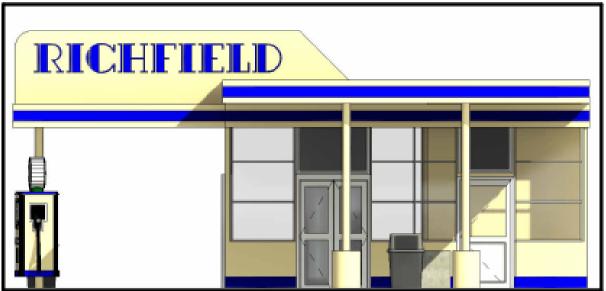

#### elevations

**CSC** 

Project replicating Richfield gas station using Revit, sheets showing perspective views, ARC104 Media II: Architectural

March 2025

South elevation

**CSC** 

1/8'' = 1'-0'' (section) March 2025

date