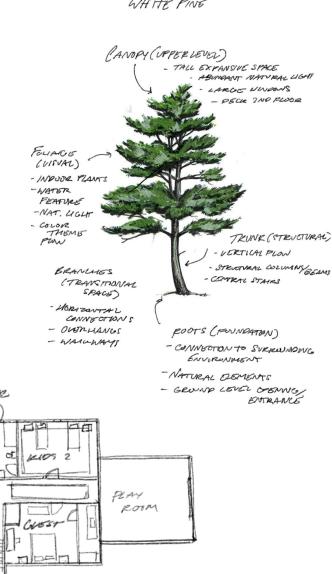

First and second floor plan draft sketches

SECOND PLOOR

BEDROOM

CONCEPT DIAGRAM: