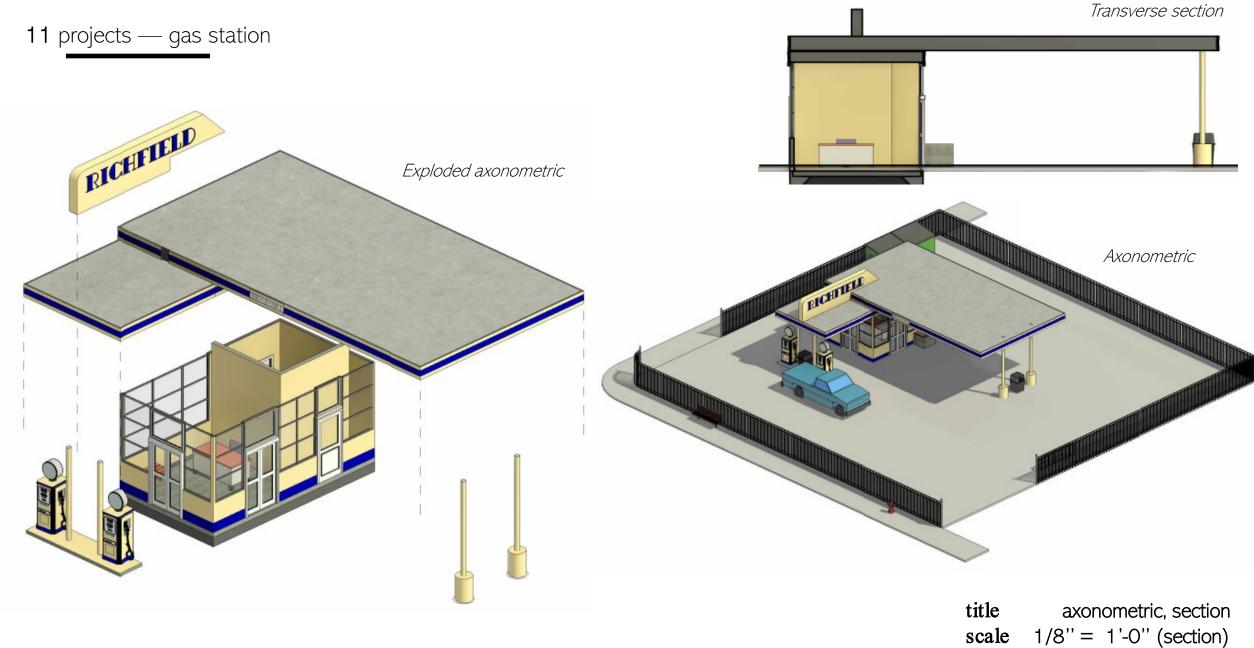

#### elevations

**CSC** 

Project replicating Richfield gas station using Revit, sheets showing perspective views, ARC104 Media II: Architectural

## 09 projects — gas station

Ground floor plan

Site plan

title ground floor, site scale 1/16" = 1'-0", 1/8' '= 1'0" date March 2025

North elevation

West elevation

title scale date exterior elevations 1/8'' = 1'-0''

March 2025

South elevation

**CSC** 

1/8'' = 1'-0'' (section) March 2025

date