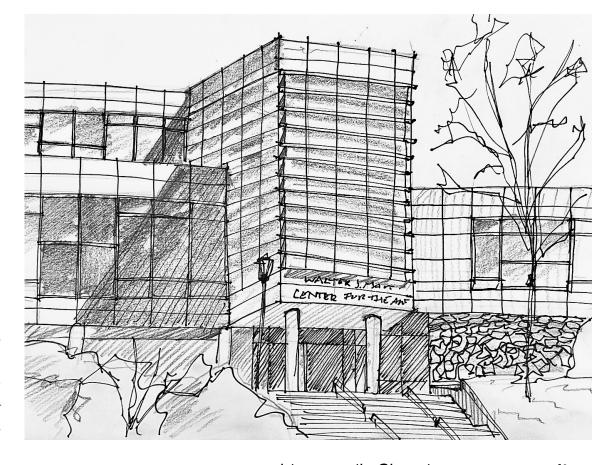

#### O2 observation sketches

In-person perspective sketch, Manninen Center for the Arts at Endicott College

graphite pencil, *Sharpie* on paper **media** 11.5" x 8" **size** 

April 2025 date

Brownstone Sketch