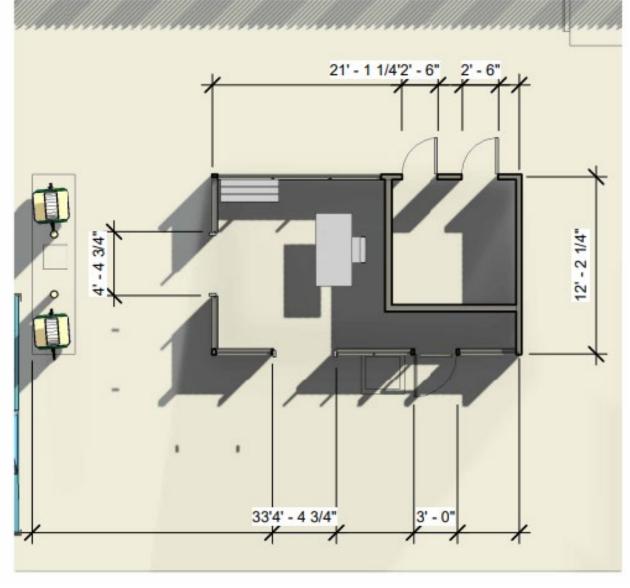

## 09 projects — gas station

Ground floor plan

Site plan

title ground floor, site scale 1/16" = 1'-0", 1/8' '= 1'0" date March 2025

North elevation

West elevation

title scale date exterior elevations 1/8'' = 1'-0''

March 2025

South elevation

**CSC** 

1/8'' = 1'-0'' (section) March 2025

date