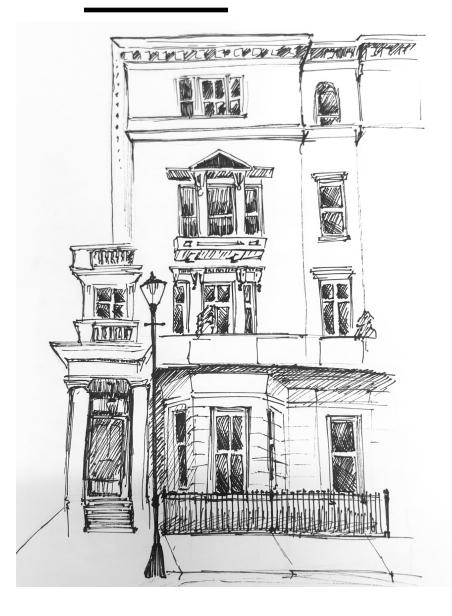

# **CLAIRE CAULTON**

Architectural Portfolio

# CONTENTS, NOTES

O1 observation sketches

O3 perspective sketches

04 artwork—still life

05 artwork—portraits

06 projects—pre-design work

07 projects—Revit model

08 projects—gas station Revit model

12 projects—café SketchUp model

first year enrolled @ Endicott College major—architectural studies minor—studio arts

experience using Revit, SketchUp, Lumion, Twinmotion, Morpholio Trace Adobe Photoshop & InDesign

### O1 observation sketches





East Bridgewater High School—Symmetry Study

graphite on paper media 8" x 11.5" size May 2024 date

Falling Water Study

media pen on paper

11.5" x 8" size

September 2024 date

#### O2 observation sketches



In-person perspective sketch, Manninen Center for the Arts at Endicott College



graphite pencil, *Sharpie* on paper **media** 11.5" x 8" **size** 

April 2025 date

Brownstone Sketch

media Sharpie on paper

size 11.5" x 8"

date January 2025

## O3 perspective sketches

two-point & one-point perspective study collection from ARC112 Spatial Perception & Visualization

mediagraphite pencil, Sharpie on trace papersize...dateFebruary 2025







Sharpie on paper 11.5"x8" size
February—April 2025 date





Midterm Still Life from Observation ART106
Drawing & Composition II

media chalk pastel on paper size 18" x 24" date March 2025

Midterm Still Life from Observation ART105

Drawing & Composition 1

charcoal on paper **media** 18" x 24" **size** November 2024 **date** 





Skull Still Li