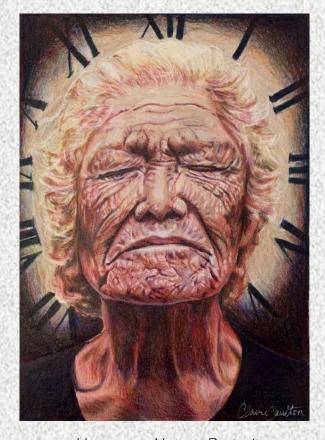

### 05 artwork — portraits

Human vs Nature Portrait

color pencil on paper media media size 11" x 14" September 2024 date date

Aged Man Portrait

size

graphite pencil on paper media 10" x 14" size February 2024 date