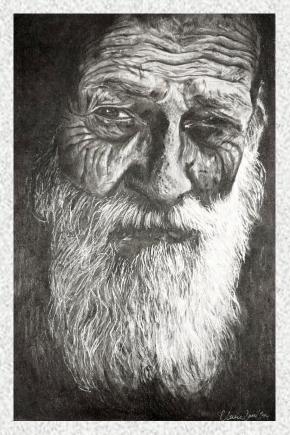

### 05 artwork — portraits

Human vs Nature Portrait

color pencil on paper media media size 11" x 14" September 2024 date date

Aged Man Portrait

size

graphite pencil on paper media 10" x 14" size February 2024 date