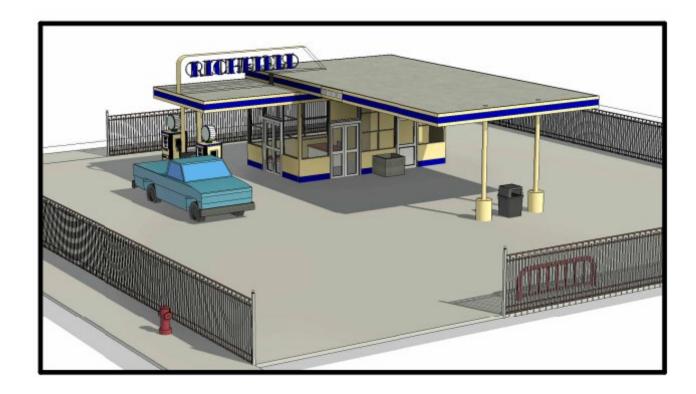

#### elevations

**CSC** 

Project replicating Richfield gas station using Revit, sheets showing perspective views, ARC104 Media II: Architectural

## 09 projects — gas station

Ground floor plan

Site plan

title ground floor, site scale 1/16" = 1'-0", 1/8' '= 1'0" date March 2025

North elevation

West elevation

title scale date exterior elevations 1/8'' = 1'-0''