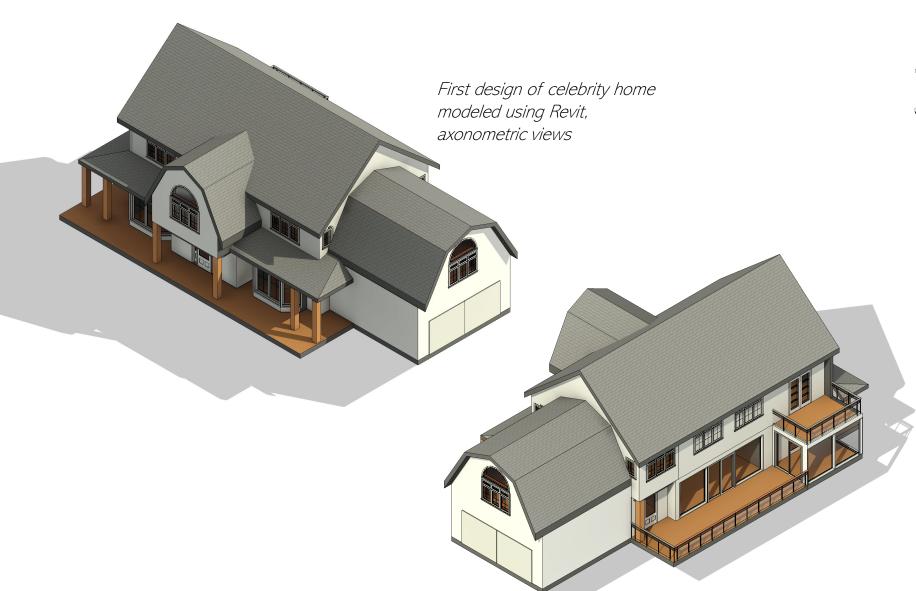

## 06 projects — pre-design work

Prompt to design a house for a celebrity couple on a lot at Endicott College, pre-design presentation done: <u>Celebrity</u>

<u>Home Pre-Design by Claire Caulton on Prezi</u>, before modeled on Revit, ARC102 Architecture Studio I

## 07 projects — model