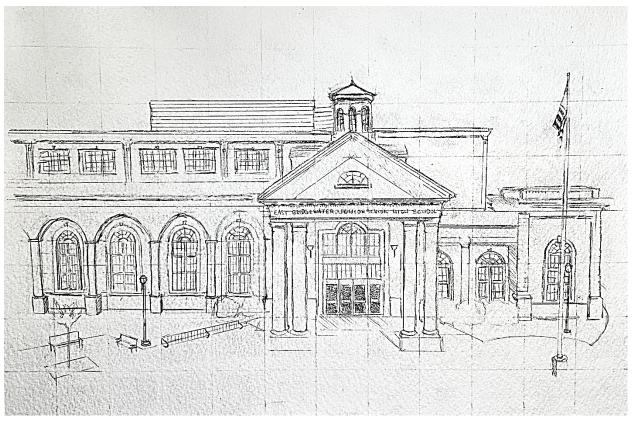

### O1 observation sketches

East Bridgewater High School—Symmetry Study

graphite on paper media 8" x 11.5" size May 2024 date

Falling Water Study

media pen on paper

11.5" x 8" size

September 2024 date