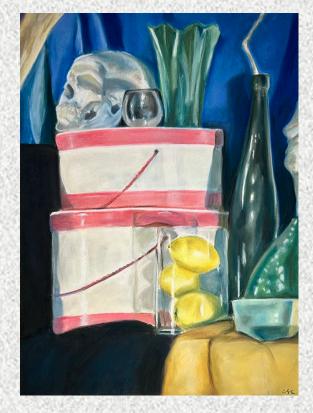

Midterm Still Life from Observation ART106
Drawing & Composition II

media chalk pastel on paper size 18" x 24" date March 2025

Midterm Still Life from Observation ART105

Drawing & Composition 1

charcoal on paper **media** 18" x 24" **size** November 2024 **date** 