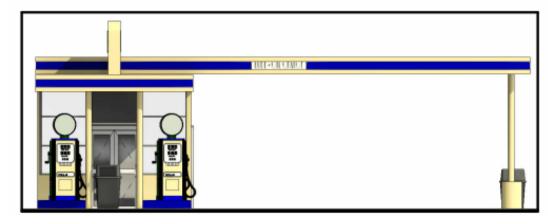

## 09 projects — gas station

Ground floor plan

Site plan

title ground floor, site scale 1/16" = 1'-0", 1/8' '= 1'0" date March 2025

North elevation

West elevation

title scale date exterior elevations 1/8'' = 1'-0''

March 2025

South elevation

**CSC** 

1/8'' = 1'-0'' (section) March 2025

date